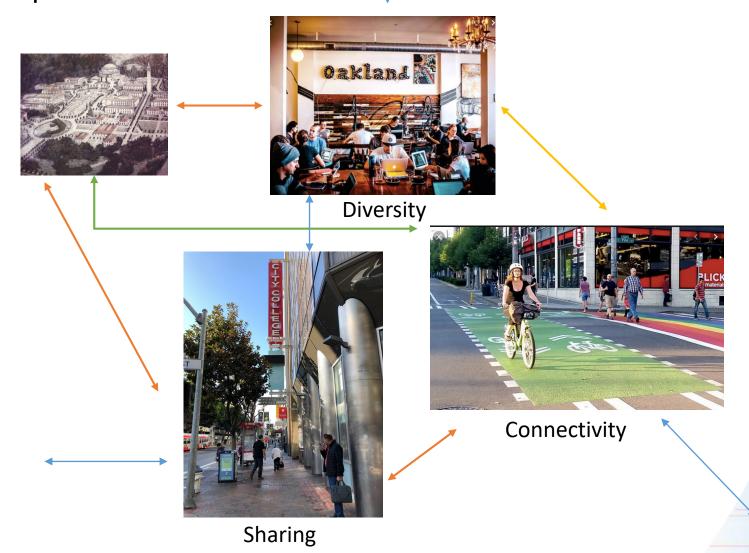

e-Northwestern Polytechnic University-Notre Dame de Namur-Palo Alto University-Pacific Oaks College-Pacific Union College-Palmer College of Chiropractic-Patten University-Presidio School of Management-St. Mary's College-San Francisco Art Institute-San Francisco Conservatory of Music, San Francisco School, Santa Clara University-Saybrook University-Silicon Valley University-Stanford University-Touro University-University of Phoenix-University of San Francisco - Wharton West





#### **Bay Area Higher Education**







# Higher Education Ecosystem—Interconnected AND Open







# Student Community Center Neighborhood Portal









# Downtown University Museum Film Archive and Public Screenings









#### New Place, New Partners, New Activities,















#### **Campus Futures**







# THANK YOU